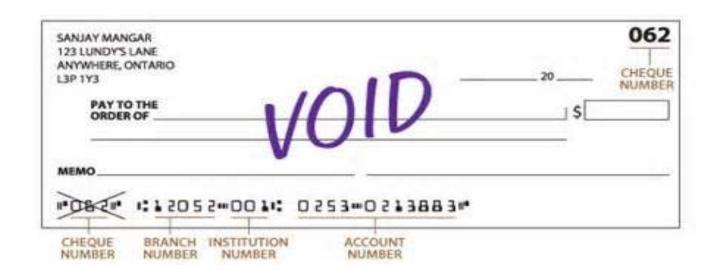

PLEASE ATTACH A VOID CHEQUE or DIRECT DEPOSIT SLIP.

| Student's Name: |                     |                 |                |
|-----------------|---------------------|-----------------|----------------|
| ·               | Surname             | First name      | Middle name(s) |
| Bank:           |                     |                 |                |
|                 | Name of Institution | Address         |                |
| Account:        |                     |                 |                |
|                 | Branch No.          | Institution No. | Account No.    |